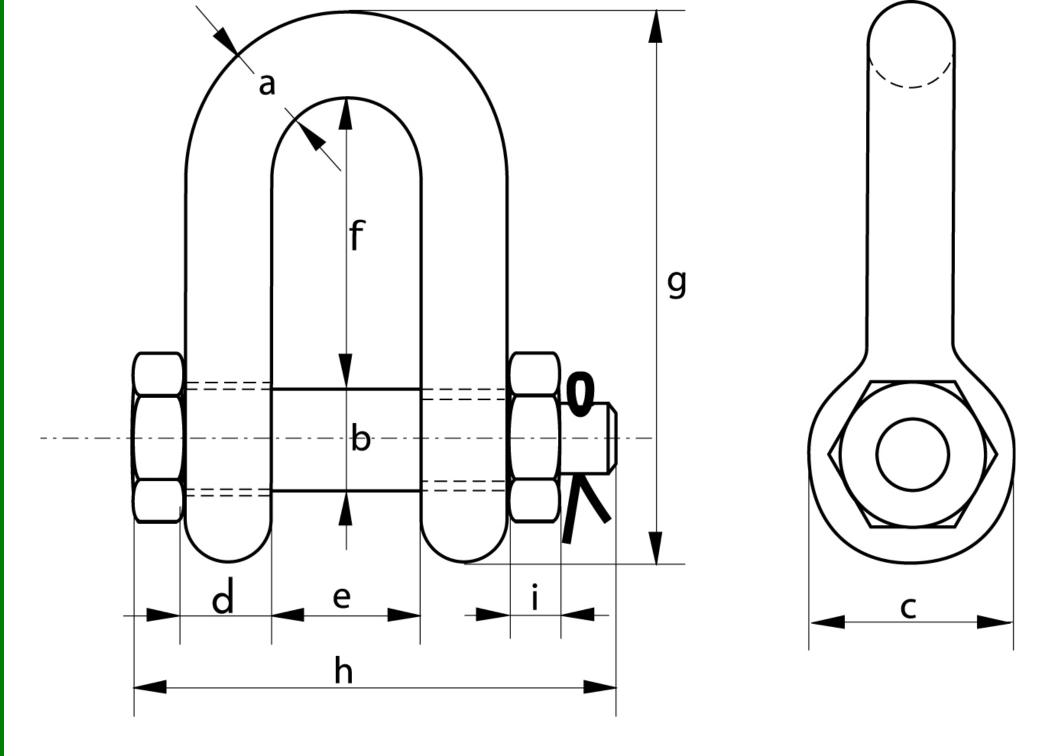

www.greenpin.com

**Technical drawing** 

## Technical specifications in milimeters

| Milde cole | workingload | Init Netweight | Adiameterbo | B diameter pir | diameter eve | owidtheye | E. widthirside | Flendtrinside | Glength . | HIEROTHDOL | , thickness h | 42           |
|------------|-------------|----------------|-------------|----------------|--------------|-----------|----------------|---------------|-----------|------------|---------------|--------------|
| LDGDMB19   | 4,6         | 1.50           | 19          | 22             | 46           | 19        | 70             | 116           | 169       | 154        | 19            | رمين<br>1.50 |
| LDGDMB25   | 8,6         | 3.13           | 25          | 28             | 59           | 25        | 83             | 140           | 208       | 190        | 25            | 3.13         |
| LDGDMB38   | 15,5        | 9.42           | 38          | 42             | 88           | 38        | 115            | 178           | 281       | 257        | 19            | 9.42         |

## Technical specifications in inches

| Article code | workingload | hetweight | Adiameter | Baismeet | chanete even | unch Dwidthere |         | ren Flength Inst | e linch | Hendroot | hem thickness f | C    |
|--------------|-------------|-----------|-----------|----------|--------------|----------------|---------|------------------|---------|----------|-----------------|------|
| LDGDMB19     | 4,6         | 3.30      | 3/4       | 7/8      | 1 13/16      | 3/4            | 2 3/4   | 4 9/16           | 6 21/32 | 6 1/16   | 3/4             | 3.30 |
| LDGDMB25     | 8,6         | 6.90      | 1         | 1 1/8    | 2 5/16       | 1              | 3 1/4   | 5 1/2            | 8 3/16  | 7 15/32  | 31/32           | 6.90 |
| LDGDMB38     | 15,5        | 20.8      | 11/2      | 1 5/8    | 3 15/32      | 1 1/2          | 4 17/32 | 7                | 11 1/16 | 10 1/8   | 3/4             | 20.8 |