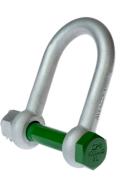

Green Pin BigMouth<sup>®</sup> Dee Shackle BN Dee shackle with a longer inside length, wider mouth and safety bolt

#### Highlights

- Longer inside length
- Perfect for lifting steel sheet pile walls
- Galvanization assures long-term durability
- Double safety (cotter pin & safety bolt)
- Suitable for one-leg systems only

#### Description

The Green Pin BigMouth<sup>®</sup> Dee Shackle BN is ideal for use in situations where a lifting point is out of reach for a standard shackle. The BigMouth<sup>®</sup> Dee Shackle BN has a wider inside width and a longer inside length enabling you to connect the shackle to non-typical lifting points. Such lifting points are for example often found in the steel sheet pile wall industry. The lifting points on the pile walls are usually set at a depth at which only a Green Pin BigMouth<sup>®</sup> Dee Shackle BN can be used to complete the job. The Green Pin BigMouth<sup>®</sup> Dee Shackle BN is fitted with a safety bolt. Long-term durability is assured due to the galvanization of the Green Pin BigMouth<sup>®</sup> Dee Shackle BN. The shackle conforms to a range of certifications. The Green Pin BigMouth<sup>®</sup> Dee Shackle BN is suitable for both one-leg and multi-leg systems and is available in a range with a working load limit from 4.6 up to 15.5 ton.