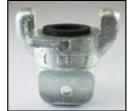

### HOSE END

| Hose End Size | Iron Part No. |
|---------------|---------------|
| 1-1/4"        | HE125         |
| 1-1/2         | HE150         |
| 2             | HE200         |

#### FEMALE END

| Hose End Size | Iron Part No. |
|---------------|---------------|
| 1-1/4"        | FE125         |
| 1-1/2         | FE150         |
| 2             | FE200         |

| Item                                    | Part Number |
|-----------------------------------------|-------------|
| Washer for 4 Lug Universal <sup>1</sup> | UG4         |