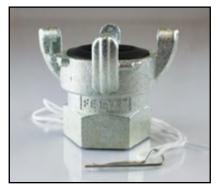

#### FEMALE END

| Hose End Size | Iron Part No. |
|---------------|---------------|
| 1-1/4"        | FE125         |
| 1-1/2         | FE150         |
| 2             | FE200         |

| Item                                    | Part Number |
|-----------------------------------------|-------------|
| Washer for 4 Lug Universal <sup>1</sup> | UG4         |