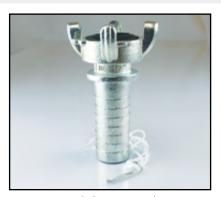

### HOSE END

| Hose End Size | Iron Part No. |
|---------------|---------------|
| 1-1/4"        | HE125         |
| 1-1/2         | HE150         |
| 2             | HE200         |