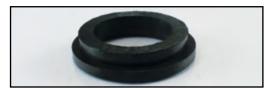

#### FEMALE END

| Hose End Size | Iron Part No. |
|---------------|---------------|
| 1-1/4"        | FE125         |
| 1-1/2         | FE150         |
| 2             | FE200         |

| Item                                    | Part Number |
|-----------------------------------------|-------------|
| Washer for 4 Lug Universal <sup>1</sup> | UG4         |